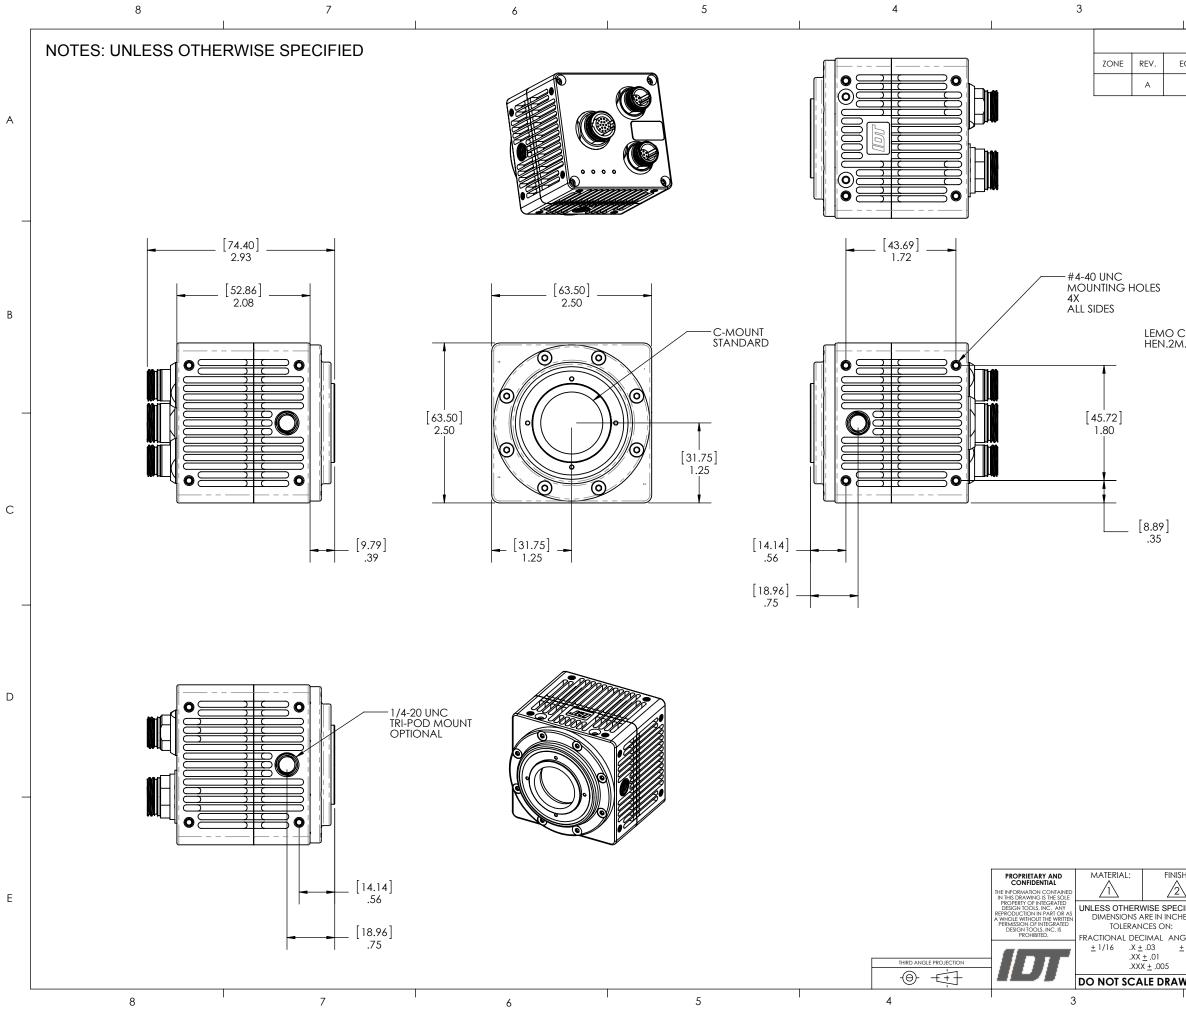

| I                                          | 2                                                                                                                                                                                                                                                                                                                                                                                                                                         | 1                  | 1                          |                       |   |
|--------------------------------------------|-------------------------------------------------------------------------------------------------------------------------------------------------------------------------------------------------------------------------------------------------------------------------------------------------------------------------------------------------------------------------------------------------------------------------------------------|--------------------|----------------------------|-----------------------|---|
|                                            | RE                                                                                                                                                                                                                                                                                                                                                                                                                                        | VISIONS            |                            |                       |   |
| ECO #                                      | DESCRIPTION                                                                                                                                                                                                                                                                                                                                                                                                                               |                    | DATE                       | APPROVED              |   |
| -                                          | INITIAL RELEASE                                                                                                                                                                                                                                                                                                                                                                                                                           |                    | 1/21/2015                  | B. MOAK               |   |
|                                            |                                                                                                                                                                                                                                                                                                                                                                                                                                           |                    |                            |                       | A |
| 0 CONN<br>M.319.1                          | [19.05]<br>.75                                                                                                                                                                                                                                                                                                                                                                                                                            |                    | — LEMO CO<br>HEN.1M.3      | DNNECTOR:<br>307.XLNP | B |
|                                            | [9.78]                                                                                                                                                                                                                                                                                                                                                                                                                                    |                    | [16.76<br>.66<br>NINDICATO |                       | С |
|                                            |                                                                                                                                                                                                                                                                                                                                                                                                                                           |                    |                            |                       | D |
| USH:<br>ECIFIED:<br>CHES<br>NGULAR<br>± 1* | PROJECT NAME:   INDUSTRIAL CAMERA   DAME   X.XXXX   XXXXXX   XXXXXX   XXXXXX   XXXXXX   XXXXXX   XXXXXX   XXXXXX   XXXXXX   XXXXXX   XXXXX   XXXXX   XXXXXX   XXXXXX   XXXXXX   YXXXXX   YXXXXX   YXXXXX   YXXXXX   YXXXXX   YXXXX   YXXXXX   YXXXX   YXXXXX   YXXXXX   YXXXXX   YXXXXX   YXXXXX< | SIZE: DWG. NO. 130 |                            | TRIAL                 | E |
|                                            | 2                                                                                                                                                                                                                                                                                                                                                                                                                                         | ·                  | 1                          |                       |   |