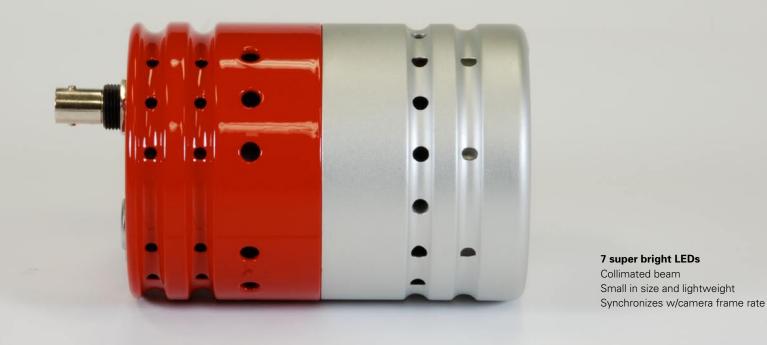

# 07 | Constellation

TD I

|                      | 7 LED                         | 19 LED                        |
|----------------------|-------------------------------|-------------------------------|
| Reflected beam angle | 12,50 (Cone Ø<br>250mm at 1m) | 12,50 (Cone Ø<br>250mm at 1m) |
| Power Consumption    | 60W                           | 130W                          |
| Max. Duty Cycle      | 25%                           | 25%                           |
|                      |                               |                               |
|                      | Density of light at 1000 fps  |                               |
| 1 foot               | 15000 Lux                     | 40000 Lux                     |
| 5 feet               | 1500 Lux                      | 4050 Lux                      |
| 10 feet              | not measured                  | 1350 Lux                      |
|                      |                               |                               |