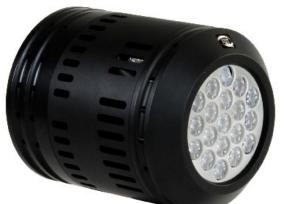

# 19 | Constellation

**19 super bright LEDs** Collimated beam Synchronizes w/camera frame rate

IDT's LED-based Constellation series illuminators offer the benefits of high luminosity in a structured beam that can be pulsed in synchronization with the repetition rate of a high-speed camera. These highly configurable light sources are small in size and can be mounted directly to an IDT camera or standard tripod mounts.

TD I

|                      | 7 LED                         | 19 LED                        |
|----------------------|-------------------------------|-------------------------------|
| Reflected beam angle | 12,50 (Cone Ø<br>250mm at 1m) | 12,50 (Cone Ø<br>250mm at 1m) |
| Power Consumption    | 60W                           | 130W                          |
| Max. Duty Cycle      | 25%                           | 25%                           |
|                      |                               |                               |
|                      | Density of light at 1000 fps  |                               |
| 1 foot               | 15000 Lux                     | 40000 Lux                     |
| 5 feet               | 1500 Lux                      | 4050 Lux                      |
| 10 feet              | not measured                  | 1350 Lux                      |
|                      |                               |                               |