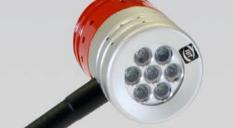

# 07 | Constellation

TD I

|                      | 7 LED                         | 19 LED                        |
|----------------------|-------------------------------|-------------------------------|
| Reflected beam angle | 12,50 (Cone Ø<br>250mm at 1m) | 12,50 (Cone Ø<br>250mm at 1m) |
| Power Consumption    | 60W                           | 130W                          |
| Max. Duty Cycle      | 25%                           | 25%                           |
|                      |                               |                               |
|                      | Density of light at 1000 fps  |                               |
| 1 foot               | 15000 Lux                     | 40000 Lux                     |
| 5 feet               | 1500 Lux                      | 4050 Lux                      |
| 10 feet              | not measured                  | 1350 Lux                      |
|                      |                               |                               |