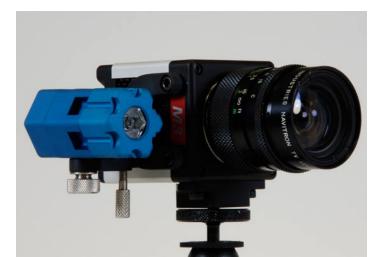

# 1 LED

| Reflected beam angle | 12,50 (Cone Ø 250mm at 1m)       |
|----------------------|----------------------------------|
| Power Consumption    | 130 W (controller with 8 lights) |
| Max. Duty Cycle      | 25%                              |

# Density of light at 1000 fps

| 1 foot | 3200 Lux |
|--------|----------|
| 2 feet | 830 Lux  |
| 3 feet | 330 Lux  |

IDT