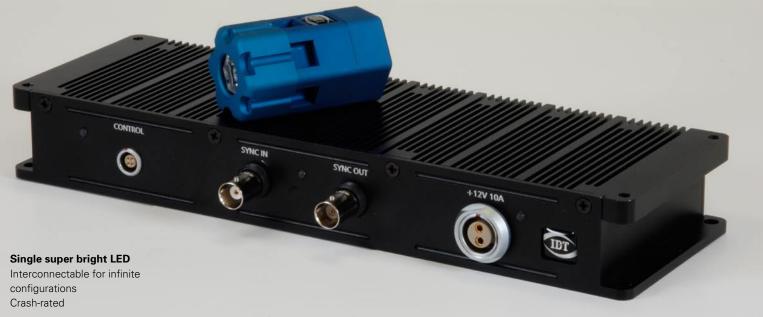

# at the source of all good images is the perfect lighting solution

# 19 | Constellation

**19 super bright LEDs** Collimated beam Synchronizes w/camera frame rate

IDT's LED-based Constellation series illuminators offer the benefits of high luminosity in a structured beam that can be pulsed in synchronization with the repetition rate of a high-speed camera. These highly configurable light sources are small in size and can be mounted directly to an IDT camera or standard tripod mounts.