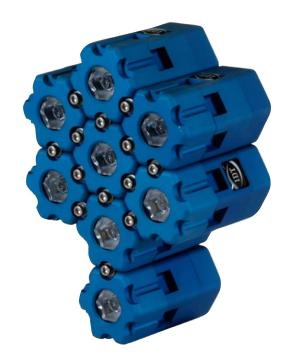

# 19 | Constellation

**19 super bright LEDs** Collimated beam Synchronizes w/camera frame rate

IDT's LED-based Constellation series illuminators offer the benefits of high luminosity in a structured beam that can be pulsed in synchronization with the repetition rate of a high-speed camera. These highly configurable light sources are small in size and can be mounted directly to an IDT camera or standard tripod mounts.