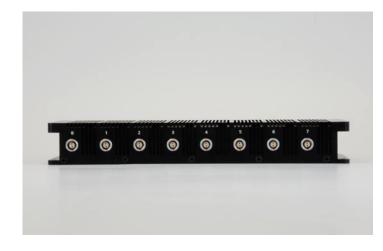

# 07 | Constellation

TD I

|                      | 7 LED                         | 19 LED                        |
|----------------------|-------------------------------|-------------------------------|
| Reflected beam angle | 12,50 (Cone Ø<br>250mm at 1m) | 12,50 (Cone Ø<br>250mm at 1m) |
| Power Consumption    | 60W                           | 130W                          |
| Max. Duty Cycle      | 25%                           | 25%                           |
|                      |                               |                               |
|                      | Density of light at 1000 fps  |                               |
| 1 foot               | 15000 Lux                     | 40000 Lux                     |
| 5 feet               | 1500 Lux                      | 4050 Lux                      |
| 10 feet              | not measured                  | 1350 Lux                      |
|                      |                               |                               |